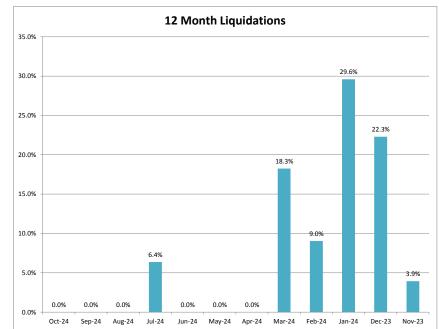

## **MINEOLA UTILITIES - 037324-2**

| Client Monthly History Analysis |                   |                 |                    |           |                  |           |           |            |        |     |
|---------------------------------|-------------------|-----------------|--------------------|-----------|------------------|-----------|-----------|------------|--------|-----|
|                                 |                   |                 |                    | Current   |                  |           | Accounts  | Cancelled  | Number | Ave |
| Month                           | Accounts Assigned | Assigned Amount | Assign Average Bal | Collected | Collected ToDate | Liquidity | Cancelled | Amount     | PIF    | Age |
| Oct-24                          | 7                 | \$2,614.81      | \$373.54           | \$0.00    | \$0.00           | 0.0%      | 0         | \$0.00     | 0      | 103 |
| Sep-24                          | 5                 | \$834.46        | \$166.89           | \$0.00    | \$0.00           | 0.0%      | 0         | \$0.00     | 0      | 105 |
| Aug-24                          | 3                 | \$561.80        | \$187.27           | \$0.00    | \$0.00           | 0.0%      | 0         | \$0.00     | 0      | 103 |
| Jul-24                          | 14                | \$1,942.48      | \$138.75           | \$0.00    | \$123.93         | 6.4%      | 1         | \$85.76    | 1      | 117 |
| Jun-24                          | 0                 | \$0.00          | \$0.00             | \$0.00    | \$0.00           | 0.0%      | 0         | \$0.00     | 0      | 0   |
| May-24                          | 10                | \$1,895.10      | \$189.51           | \$0.00    | \$0.00           | 0.0%      | 0         | \$0.00     | 0      | 135 |
| Apr-24                          | 1                 | \$170.62        | \$170.62           | \$0.00    | \$0.00           | 0.0%      | 0         | \$0.00     | 0      | 118 |
| Mar-24                          | 5                 | \$817.67        | \$163.53           | \$0.00    | \$149.27         | 18.3%     | 0         | \$0.00     | 2      | 118 |
| Feb-24                          | 19                | \$3,194.25      | \$168.12           | \$0.00    | \$288.62         | 9.0%      | 0         | \$0.00     | 2      | 127 |
| Jan-24                          | 4                 | \$1,077.47      | \$269.37           | \$0.00    | \$318.92         | 29.6%     | 0         | \$0.00     | 1      | 132 |
| Dec-23                          | 3                 | \$329.37        | \$109.79           | \$0.00    | \$73.43          | 22.3%     | 0         | \$0.00     | 1      | 126 |
| Nov-23                          | 9                 | \$2,921.17      | \$324.57           | \$0.00    | \$114.97         | 3.9%      | 0         | \$0.00     | 1      | 125 |
| Oct-23                          | 8                 | \$915.41        | \$114.43           | \$0.00    | \$0.00           | 0.0%      | 0         | \$0.00     | 0      | 120 |
| Sep-23                          | 2                 | \$250.71        | \$125.36           | \$0.00    | \$0.00           | 0.0%      | 0         | \$0.00     | 0      | 121 |
| Aug-23                          | 8                 | \$1,435.53      | \$179.44           | \$0.00    | \$0.00           | 0.0%      | 0         | \$0.00     | 0      | 117 |
| Jul-23                          | 9                 | \$1,052.34      | \$116.93           | \$0.00    | \$100.78         | 9.6%      | 0         | \$0.00     | 1      | 135 |
| Jun-23                          | 7                 | \$924.73        | \$132.10           | \$0.00    | \$504.09         | 54.5%     | 0         | \$0.00     | 4      | 140 |
| May-23                          | 0                 | \$0.00          | \$0.00             | \$0.00    | \$0.00           | 0.0%      | 0         | \$0.00     | 0      | 0   |
| Apr-23                          | 3                 | \$354.63        | \$118.21           | \$0.00    | \$0.00           | 0.0%      | 0         | \$0.00     | 0      | 129 |
| Mar-23                          | 3                 | \$636.85        | \$212.28           | \$0.00    | \$0.00           | 0.0%      | 0         | \$0.00     | 0      | 127 |
| Feb-23                          | 4                 | \$459.98        | \$115.00           | \$0.00    | \$103.30         | 22.5%     | 0         | \$0.00     | 1      | 119 |
| Jan-23                          | 14                | \$2,098.35      | \$149.88           | \$0.00    | \$84.94          | 4.1%      | 0         | \$0.00     | 1      | 123 |
| Dec-22                          | 12                | \$2,442.38      | \$203.53           | \$0.00    | \$367.10         | 15.0%     | 0         | \$0.00     | 1      | 128 |
| Previous                        | 722               | \$134,834.55    | \$186.75           | \$0.00    | \$19,017.60      | 14.1%     | 11        | \$6,938.37 | 122    | 346 |
|                                 | =====             |                 |                    | ======    |                  |           | ====      | =======    |        |     |
| Total                           | 872               | \$161,764.66    | \$185.51           | \$0.00    | \$21,246.95      | 13.1%     | 12        | \$7,024.13 | 138    | 308 |