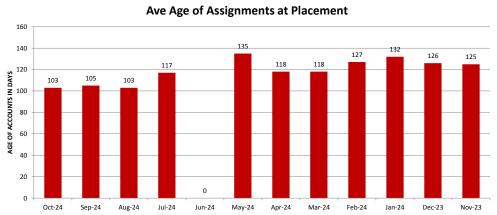

## **MINEOLA UTILITIES - 037324-2**

| Client Monthly History Analysis |                   |                 |                    |           |                  |           |           |            |        |     |
|---------------------------------|-------------------|-----------------|--------------------|-----------|------------------|-----------|-----------|------------|--------|-----|
|                                 |                   |                 |                    | Current   |                  |           | Accounts  | Cancelled  | Number | Ave |
| Month                           | Accounts Assigned | Assigned Amount | Assign Average Bal | Collected | Collected ToDate | Liquidity | Cancelled | Amount     | PIF    | Age |
| Oct-24                          | 7                 | \$2,614.81      | \$373.54           | \$0.00    | \$0.00           | 0.0%      | 0         | \$0.00     | 0      | 103 |
| Sep-24                          | 5                 | \$834.46        | \$166.89           | \$0.00    | \$0.00           | 0.0%      | 0         | \$0.00     | 0      | 105 |
| Aug-24                          | 3                 | \$561.80        | \$187.27           | \$0.00    | \$0.00           | 0.0%      | 0         | \$0.00     | 0      | 103 |
| Jul-24                          | 14                | \$1,942.48      | \$138.75           | \$0.00    | \$123.93         | 6.4%      | 1         | \$85.76    | 1      | 117 |
| Jun-24                          | 0                 | \$0.00          | \$0.00             | \$0.00    | \$0.00           | 0.0%      | 0         | \$0.00     | 0      | 0   |
| May-24                          | 10                | \$1,895.10      | \$189.51           | \$0.00    | \$0.00           | 0.0%      | 0         | \$0.00     | 0      | 135 |
| Apr-24                          | 1                 | \$170.62        | \$170.62           | \$0.00    | \$0.00           | 0.0%      | 0         | \$0.00     | 0      | 118 |
| Mar-24                          | 5                 | \$817.67        | \$163.53           | \$0.00    | \$149.27         | 18.3%     | 0         | \$0.00     | 2      | 118 |
| Feb-24                          | 19                | \$3,194.25      | \$168.12           | \$0.00    | \$288.62         | 9.0%      | 0         | \$0.00     | 2      | 127 |
| Jan-24                          | 4                 | \$1,077.47      | \$269.37           | \$0.00    | \$318.92         | 29.6%     | 0         | \$0.00     | 1      | 132 |
| Dec-23                          | 3                 | \$329.37        | \$109.79           | \$0.00    | \$73.43          | 22.3%     | 0         | \$0.00     | 1      | 126 |
| Nov-23                          | 9                 | \$2,921.17      | \$324.57           | \$0.00    | \$114.97         | 3.9%      | 0         | \$0.00     | 1      | 125 |
| Oct-23                          | 8                 | \$915.41        | \$114.43           | \$0.00    | \$0.00           | 0.0%      | 0         | \$0.00     | 0      | 120 |
| Sep-23                          | 2                 | \$250.71        | \$125.36           | \$0.00    | \$0.00           | 0.0%      | 0         | \$0.00     | 0      | 121 |
| Aug-23                          | 8                 | \$1,435.53      | \$179.44           | \$0.00    | \$0.00           | 0.0%      | 0         | \$0.00     | 0      | 117 |
| Jul-23                          | 9                 | \$1,052.34      | \$116.93           | \$0.00    | \$100.78         | 9.6%      | 0         | \$0.00     | 1      | 135 |
| Jun-23                          | 7                 | \$924.73        | \$132.10           | \$0.00    | \$504.09         | 54.5%     | 0         | \$0.00     | 4      | 140 |
| May-23                          | 0                 | \$0.00          | \$0.00             | \$0.00    | \$0.00           | 0.0%      | 0         | \$0.00     | 0      | 0   |
| Apr-23                          | 3                 | \$354.63        | \$118.21           | \$0.00    | \$0.00           | 0.0%      | 0         | \$0.00     | 0      | 129 |
| Mar-23                          | 3                 | \$636.85        | \$212.28           | \$0.00    | \$0.00           | 0.0%      | 0         | \$0.00     | 0      | 127 |
| Feb-23                          | 4                 | \$459.98        | \$115.00           | \$0.00    | \$103.30         | 22.5%     | 0         | \$0.00     | 1      | 119 |
| Jan-23                          | 14                | \$2,098.35      | \$149.88           | \$0.00    | \$84.94          | 4.1%      | 0         | \$0.00     | 1      | 123 |
| Dec-22                          | 12                | \$2,442.38      | \$203.53           | \$0.00    | \$367.10         | 15.0%     | 0         | \$0.00     | 1      | 128 |
| Previous                        | 722               | \$134,834.55    | \$186.75           | \$0.00    | \$19,017.60      | 14.1%     | 11        | \$6,938.37 | 122    | 346 |
|                                 | =====             |                 |                    | ======    |                  |           | ====      | =======    |        |     |
| Total                           | 872               | \$161,764.66    | \$185.51           | \$0.00    | \$21,246.95      | 13.1%     | 12        | \$7,024.13 | 138    | 308 |