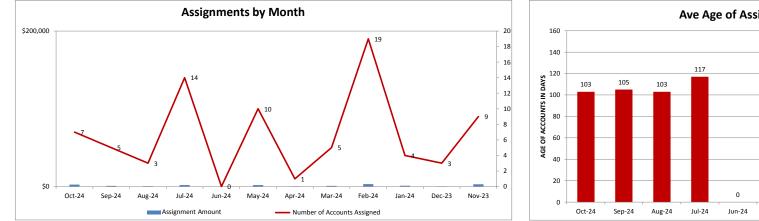

## **MINEOLA UTILITIES - 037324-2**

| Client Monthly History Analysis |                   |                 |                    |           |                  |           |           |            |        |     |
|---------------------------------|-------------------|-----------------|--------------------|-----------|------------------|-----------|-----------|------------|--------|-----|
|                                 |                   |                 |                    | Current   |                  |           | Accounts  | Cancelled  | Number | Ave |
| Month                           | Accounts Assigned | Assigned Amount | Assign Average Bal | Collected | Collected ToDate | Liquidity | Cancelled | Amount     | PIF    | Age |
| Oct-24                          | 7                 | \$2,614.81      | \$373.54           | \$0.00    | \$0.00           | 0.0%      | 0         | \$0.00     | 0      | 103 |
| Sep-24                          | 5                 | \$834.46        | \$166.89           | \$0.00    | \$0.00           | 0.0%      | 0         | \$0.00     | 0      | 105 |
| Aug-24                          | 3                 | \$561.80        | \$187.27           | \$0.00    | \$0.00           | 0.0%      | 0         | \$0.00     | 0      | 103 |
| Jul-24                          | 14                | \$1,942.48      | \$138.75           | \$0.00    | \$123.93         | 6.4%      | 1         | \$85.76    | 1      | 117 |
| Jun-24                          | 0                 | \$0.00          | \$0.00             | \$0.00    | \$0.00           | 0.0%      | 0         | \$0.00     | 0      | 0   |
| May-24                          | 10                | \$1,895.10      | \$189.51           | \$0.00    | \$0.00           | 0.0%      | 0         | \$0.00     | 0      | 135 |
| Apr-24                          | 1                 | \$170.62        | \$170.62           | \$0.00    | \$0.00           | 0.0%      | 0         | \$0.00     | 0      | 118 |
| Mar-24                          | 5                 | \$817.67        | \$163.53           | \$0.00    | \$149.27         | 18.3%     | 0         | \$0.00     | 2      | 118 |
| Feb-24                          | 19                | \$3,194.25      | \$168.12           | \$0.00    | \$288.62         | 9.0%      | 0         | \$0.00     | 2      | 127 |
| Jan-24                          | 4                 | \$1,077.47      | \$269.37           | \$0.00    | \$318.92         | 29.6%     | 0         | \$0.00     | 1      | 132 |
| Dec-23                          | 3                 | \$329.37        | \$109.79           | \$0.00    | \$73.43          | 22.3%     | 0         | \$0.00     | 1      | 126 |
| Nov-23                          | 9                 | \$2,921.17      | \$324.57           | \$0.00    | \$114.97         | 3.9%      | 0         | \$0.00     | 1      | 125 |
| Oct-23                          | 8                 | \$915.41        | \$114.43           | \$0.00    | \$0.00           | 0.0%      | 0         | \$0.00     | 0      | 120 |
| Sep-23                          | 2                 | \$250.71        | \$125.36           | \$0.00    | \$0.00           | 0.0%      | 0         | \$0.00     | 0      | 121 |
| Aug-23                          | 8                 | \$1,435.53      | \$179.44           | \$0.00    | \$0.00           | 0.0%      | 0         | \$0.00     | 0      | 117 |
| Jul-23                          | 9                 | \$1,052.34      | \$116.93           | \$0.00    | \$100.78         | 9.6%      | 0         | \$0.00     | 1      | 135 |
| Jun-23                          | 7                 | \$924.73        | \$132.10           | \$0.00    | \$504.09         | 54.5%     | 0         | \$0.00     | 4      | 140 |
| May-23                          | 0                 | \$0.00          | \$0.00             | \$0.00    | \$0.00           | 0.0%      | 0         | \$0.00     | 0      | 0   |
| Apr-23                          | 3                 | \$354.63        | \$118.21           | \$0.00    | \$0.00           | 0.0%      | 0         | \$0.00     | 0      | 129 |
| Mar-23                          | 3                 | \$636.85        | \$212.28           | \$0.00    | \$0.00           | 0.0%      | 0         | \$0.00     | 0      | 127 |
| Feb-23                          | 4                 | \$459.98        | \$115.00           | \$0.00    | \$103.30         | 22.5%     | 0         | \$0.00     | 1      | 119 |
| Jan-23                          | 14                | \$2,098.35      | \$149.88           | \$0.00    | \$84.94          | 4.1%      | 0         | \$0.00     | 1      | 123 |
| Dec-22                          | 12                | \$2,442.38      | \$203.53           | \$0.00    | \$367.10         | 15.0%     | 0         | \$0.00     | 1      | 128 |
| Previous                        | 722               | \$134,834.55    | \$186.75           | \$0.00    | \$19,017.60      | 14.1%     | 11        | \$6,938.37 | 122    | 346 |
|                                 | =====             |                 |                    | ======    |                  |           | ====      | =======    |        |     |
| Total                           | 872               | \$161,764.66    | \$185.51           | \$0.00    | \$21,246.95      | 13.1%     | 12        | \$7,024.13 | 138    | 308 |